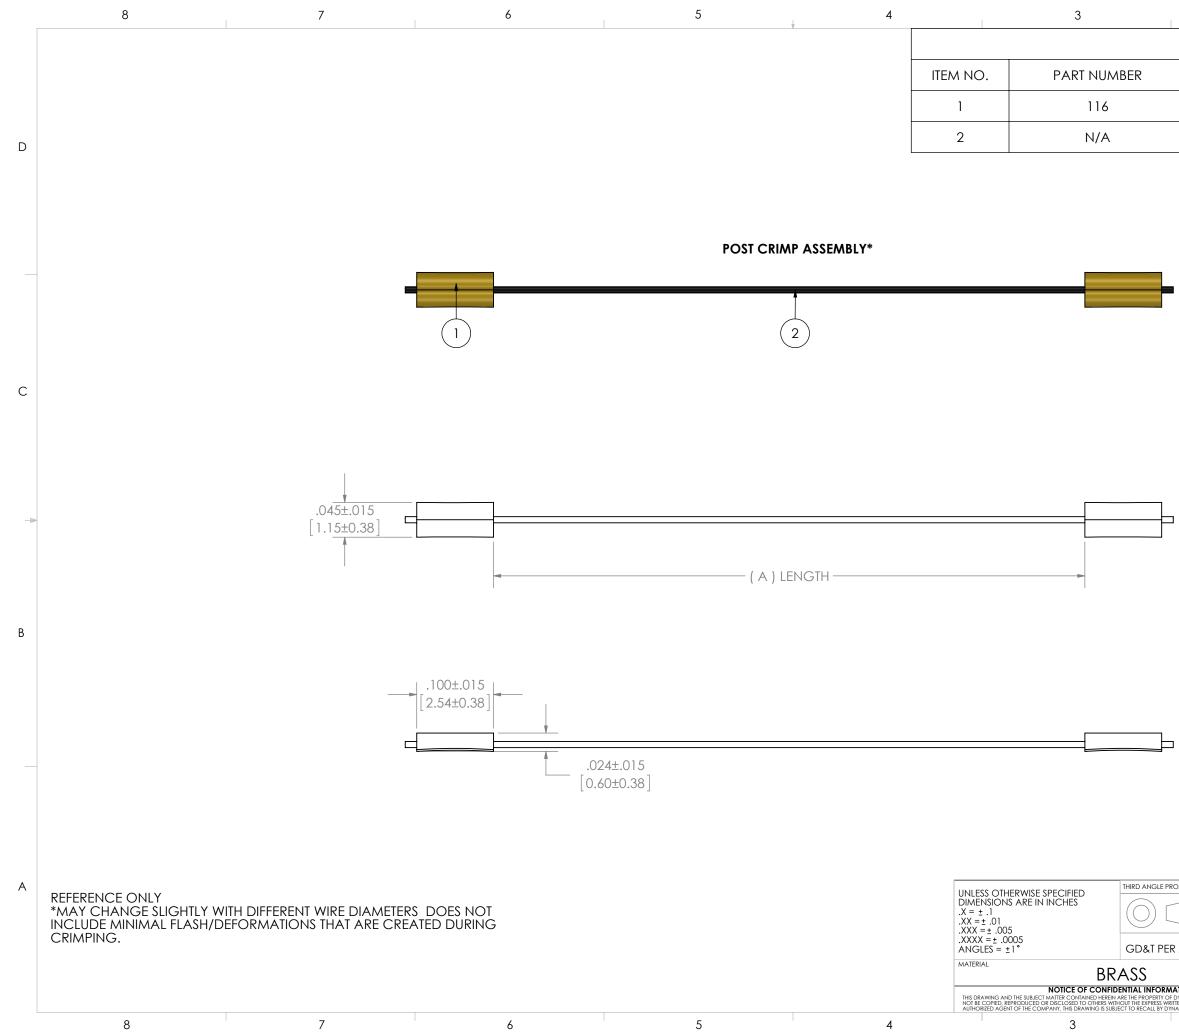

| 2 1                      |      | _ |
|--------------------------|------|---|
| BOM Table                |      |   |
| DESCRIPTION              | QTY. |   |
| BARREL CRIMP             | 2    |   |
| FLEXINOL ® ACTUATOR WIRE | 1    |   |
|                          |      |   |

D

С

В

| OJECTION      | SCALE<br>8:1                                                | DYNALLOY, Inc.                 |  |      |                 |  |  |
|---------------|-------------------------------------------------------------|--------------------------------|--|------|-----------------|--|--|
|               |                                                             | BARREL CRIMP: CRIMPED ASSEMBLY |  |      |                 |  |  |
| R ASME        | Y14.5M-1994                                                 | DI4955_116RevB                 |  |      |                 |  |  |
|               |                                                             | PART NO. 116                   |  |      |                 |  |  |
| TTEN PERMISSI | CORPORATED AND MAY<br>ON OF A DULY<br>RPORATED AT ANY TIME. |                                |  | SIZE | SHEET<br>1 OF 1 |  |  |
|               | 2                                                           | 1                              |  |      |                 |  |  |